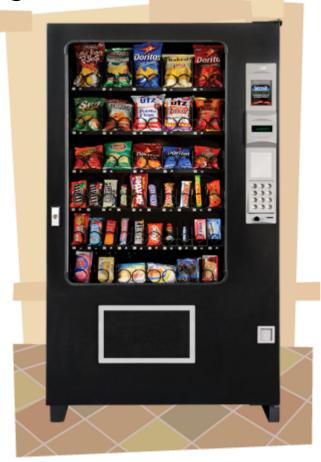

5 Wide Classic

First presented by AMS in 1997, this is still our most popular vendor. Customers love its simplicity, dependability, and rugged construction. The Snack Machine is built in our AMS plant with the right choices of state-of-the-art manufacturing materials as well as an economy of construction. You'll come to depend upon this versatile and cost-effective merchandiser.

# Offering A Variety Of Snacks For People On The Go

Potato chips, pretzels, nachos, candy, and lots of other treats.

#### **Dimensions**

Width: 39 inchesHeight: 72 inchesDepth: 35 inches

Snack helix openings: 1 1/4" to 3 1/4"Candy helix openings: 3/4" to 2 7/8"

 Averaging up to 617 units of variety snacks and candy

#### **Features**

- Sensit® patented guaranteed delivery system
- State-of-the-art electronics
- 3-year warranty for board and refrigeration
- 1-yr warranty all other parts
- Warranty exceptions: fluorescent bulbs, glass, and paint finish
- EnergySensit® cost-saver
- Polyurethane foam
- Most parts are interchangeable with most other AMS vendors
- Available with refrigeration