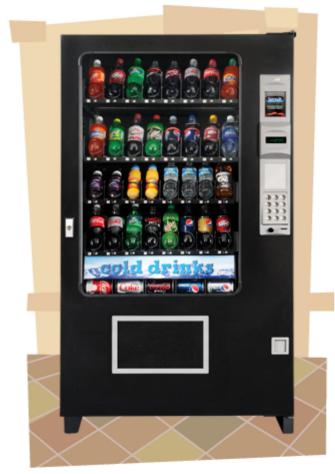

# **Low Temp Beverage**

Since most parts are interchangeable with most other AMS vendors, you can always be ready to change your product inventory. Add dairy, or add snacks, or you can even add cold food. Call us to find out how many ways you can depend upon this rugged, reliable, versatile, and cost-effective merchandiser.

### Offering A Wide Variety Of Drinks In One Vendor

Vends beverages such as sodas, energy drinks, water, and juices.

#### Perfect for

Schools, offices, medical centers, and indoor recreational facilities

#### **Dimensions**

- Width: 35 or 39 inches
- Height: 72 inches
- Depth: 35 inches
- Snack helix openings: 1 1/4" to 3 1/4"
- Candy helix openings: 3/4" to 2 7/8"
- Each tray can hold 48 twenty-ounce bottles

#### Features

- Sensit® patented guaranteed delivery system
- State-of-the-art electronics
- 3-year warranty for electronics and refrigeration
- 1-yr warranty all other parts
- Warranty exceptions: fluorescent bulbs, glass, and paint finish
- Motor coupling and home positioning
- Five trays and a choice of helix sizes allows great variety
- EnergySensit® cost-saver
- Polyurethane foam