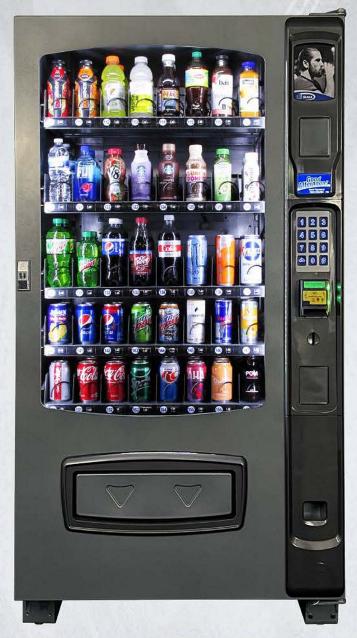

**ENV5B | BEVERAGE MERCHANDISER** 

Seaga's ENV5B offers 40-selections and will vend a wide variety of beverages 24/7. With unmatched flexibility ranging from 8.3 oz cans to 20 oz bottles without expensive accessory kits. The ENV5B design and ease of use ensures customer satisfaction, driving profitability.

## **Features**

- Guaranteed Delivery System
- Dynamic LCD Display
- Braille Back-lit Keypad
- Elegant Contoured Bezel
- Motorized Coin Return System
- Brilliant 1000 Lumen Power LED Lighting

## **Specifications**

- As Configured: 40 selection 240 items
- Dimensions: 72" H x 39" W x 36" D
- Electric: 115 VAC, 60 Hz, 4 Amps