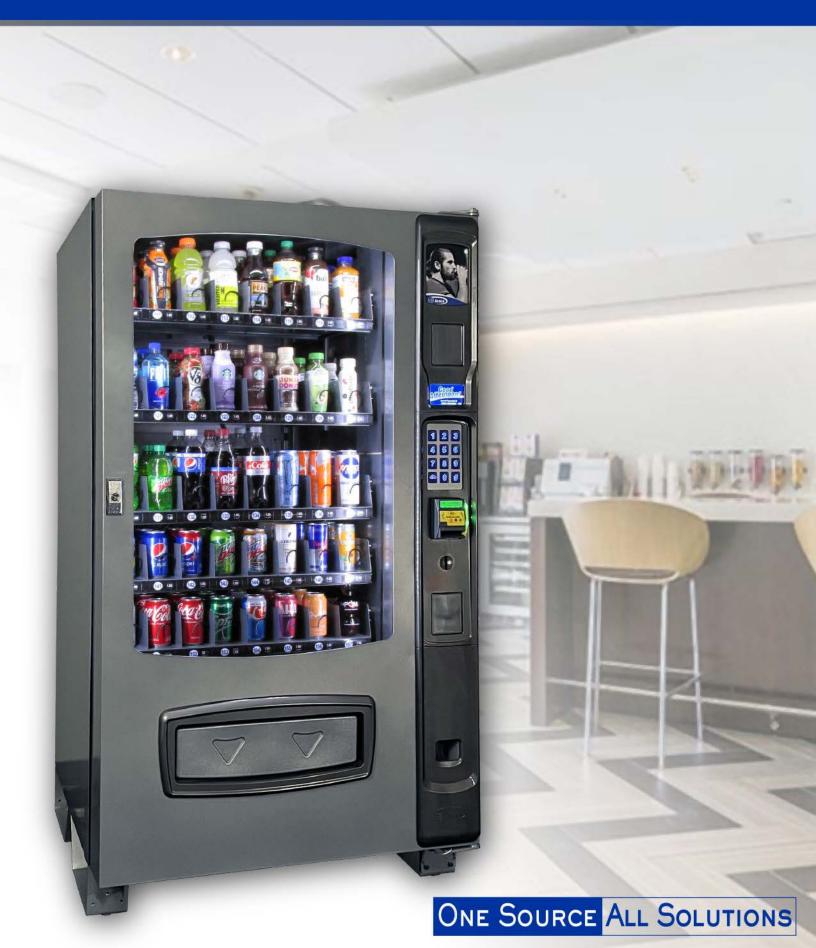

**ENV5B | BEVERAGE MERCHANDISER** 

Seaga's ENV5B offers 40-selections and will vend a wide variety of beverages 24/7. With unmatched flexibility ranging from 8.3 oz cans to 20 oz bottles without expensive accessory kits. The ENV5B design and ease of use ensures customer satisfaction, driving profitability.

## **Features**

- Guaranteed Delivery System
- Dynamic LCD Display
- Braille Back-lit Keypad
- Elegant Contoured Bezel
- Motorized Coin Return System
- Brilliant 1000 Lumen Power LED Lighting

## **Specifications**

- As Configured: 40 selection 240 items
- Dimensions: 72" H x 39" W x 36" D
- Electric: 115 VAC, 60 Hz, 4 Amps