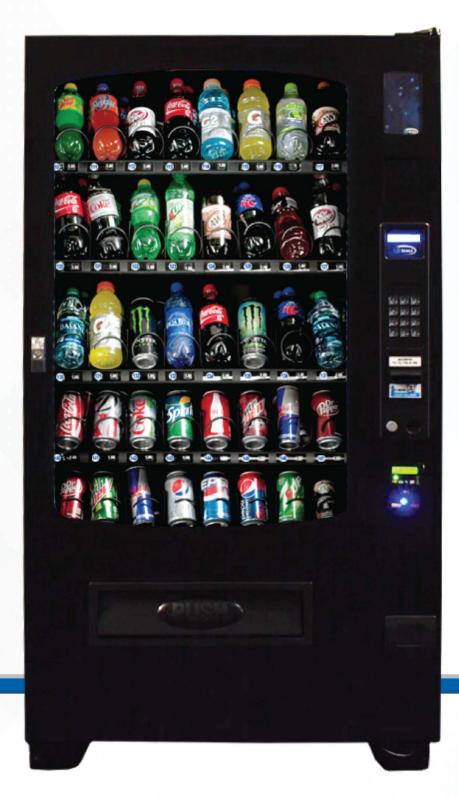

# INF5B MULTIBEVERAGE VENDOR

ONE Source
ALL Solutions

## INF5B **MULTIBEVERAGE VENDOR**

#### **Magnify Sales**

Brilliant LED Lighting showcases your products and attracts customers. Add the optional media player to create even more excitement.

Guaranteed delivery, motors tested over 2 million vends, dual coils and motor pairing for greater product flexibility all equal powerful sales in all your locations.

#### Plug and Play

Use the scroll pricing and flexible, built-in software to quickly and easily set up your machine for immediate sales. Adjust settings, including health and safety and energy efficiency, at the product level.