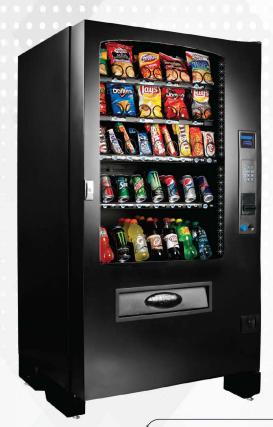

# INF5C

## **COBNINATION DRINK VENDOR**

10 10 10 10 10 10 10 10 10 10

12 12 12 12 12 12 12 12 12 12

15 15 15 15 15 18 18 18 18 18

6 6 6 6 6 6 6

6 6 6 6 6 6