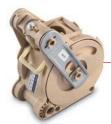

#### **Performance**

- Renowned Z4000NE espresso brew group with 7.5g to 15g capacity.
- Wide, ergonomic selection of up to 6 product categories with 10 drinks each.
- 24 volts variable speed mixer.
- Adjustable grinder blades for the perfect coarseness.
- Complete standalone unit delivering 12 oz paper cups and dry sugar.
- 340 cups capacity (85 cups per turret)
- 1 coffee bean hopper of 7.05 lb
- Up to 6 soluble ingredients:
  - Milk PowderChocolateSugar
  - French Vanilla Decaffeinated

A revolutionary touch to your coffee break.

Patented brew group for a perfect coffee.

Multiple product categories, depending on location.