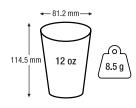

#### **Paper Cup** Specifications

| Capacity | 12 oz           |
|----------|-----------------|
| Height   | 114.50 mm       |
| Diameter | 81.20 mm        |
| Weight   | 8.50 g          |
| Туре     | Vending         |
| Line     | Single Wall     |
| Material | PE Coated Paper |
|          |                 |