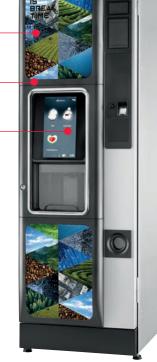

#### **User Interface**

- Selection area with wide 13.3" full HD touch screen.
- Easy-to-use and convenient drinks menu with large product icons and elegant design.
- Customizable GUI and labels.
- Customizable nutritional facts for each selection.

A revolutionary touch to your coffee break.

Patented brew group for a perfect coffee.

Multiple product categories, depending on location.