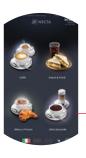

#### **User Interface**

- Selection area with wide 13.3" full HD touch screen.
- Easy-to-use and convenient drinks menu with large product icons and elegant design.
- Customizable GUI and labels.
- Customizable nutritional facts for each selection.

A revolutionary touch to your coffee break.

Patented brew group for a perfect coffee.

Multiple product categories, depending on location.